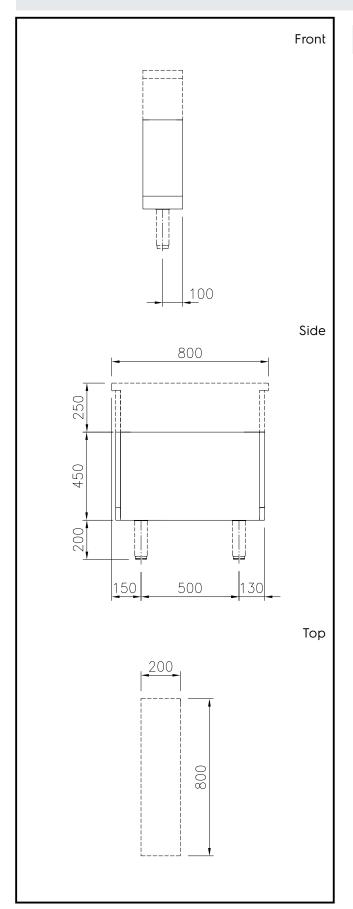

### **Key Information:**

External dimensions, Width:

588396 (MA3ACOBOOO)200 mmExternal dimensions, Depth:800 mmExternal dimensions, Height:450 mmNet weight:9.5 kg

| Optional Accessories                                                                                                                                                                                                                                                                      |        |  |
|-------------------------------------------------------------------------------------------------------------------------------------------------------------------------------------------------------------------------------------------------------------------------------------------|--------|--|
| • Stainless steel side panel,<br>800x700mm, freestanding                                                                                                                                                                                                                                  | 912509 |  |
| • Stainless steel plinth, against wall, 200mm width                                                                                                                                                                                                                                       | 912838 |  |
| • Stainless steel plinth, freestanding, 200mm width                                                                                                                                                                                                                                       | 912857 |  |
| <u> </u>                                                                                                                                                                                                                                                                                  | 913093 |  |
| • Stainless steel panel, 800x700m, PNC against the wall, right side                                                                                                                                                                                                                       | 913097 |  |
|                                                                                                                                                                                                                                                                                           | 913161 |  |
| • Stainless steel side panel, left, PNC H=700                                                                                                                                                                                                                                             | 913214 |  |
| • Stainless steel side panel, right, PNC<br>H=700                                                                                                                                                                                                                                         | 913215 |  |
| <ul> <li>Side reinforced panel only in<br/>combination with side shelf, for<br/>freestanding units</li> </ul>                                                                                                                                                                             | 913258 |  |
| Side reinforced panel only in<br>combination with side shelf, for<br>against the wall installations, left                                                                                                                                                                                 | 913263 |  |
| <ul> <li>Side reinforced panel only in<br/>combination with side shelf, for<br/>against the wall installations,<br/>right</li> </ul>                                                                                                                                                      | 913265 |  |
|                                                                                                                                                                                                                                                                                           | 913271 |  |
| Side reinforced panel only in<br>combination with side shelf, for<br>back-to-back installation, right                                                                                                                                                                                     | 913272 |  |
|                                                                                                                                                                                                                                                                                           | 913668 |  |
| Stainless steel side panel,<br>800x700mm, flush-fitting (it<br>should only be used against the<br>wall, against a niche and in<br>between Electrolux Professional<br>thermaline and ProThermetic<br>appliances and external<br>appliances - provided that these<br>have at least the same | 913684 |  |