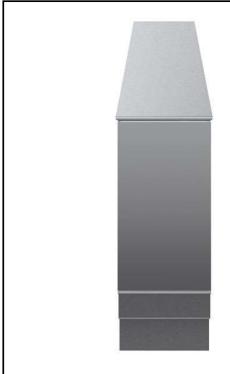

588396 (MA3ACOBOOO)

Closed Base, 200mm

#### Item No.

200 mm wide closed base compartment. Internal frame for heavy duty sturdiness in stainless steel. Flat surface construction, easily cleanable.

IPX5 water resistant certification.

Configuration: One-side operated freestanding base.